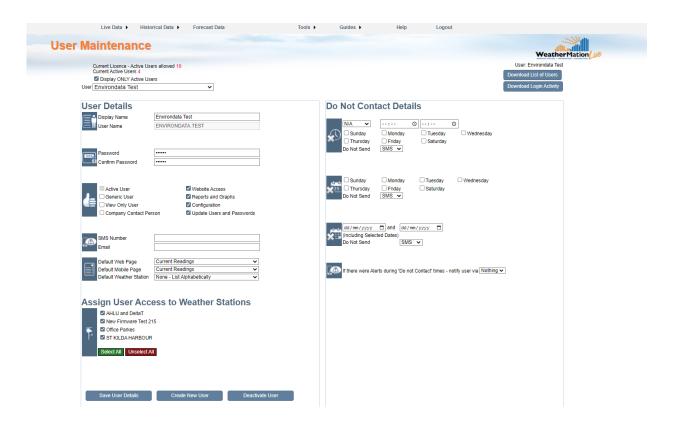

#### • Tools

- User Maintenance Add or Remove users, update User details like phone number and e-mail address. ONLY available if you have user administration access.
- Assign Users Access to Weather Stations You can control which users have
  access to which stations. ONLY available if you have user administration access.
  Refer to WMA\_041\_Assiging\_Users\_To\_Stations.pdf for details on how to Assign User
  Access to Weather Stations.
- Assign Alerts and Notifications to Users Stations You can control which users receive which Alerts or Notifications. ONLY available if you have user administration access.

• Click on Tools and User Maintenance.

• Enter your new Password in the 2 password fields and click Save User Details.

#### 2. Forgotten your Password

 Your company's ADMINISTRATOR can reset your password by going to the Tools, User Maintenance screen.

- Select the user you'd want to reset
- Enter your new Password in the 2 password fields and click Save User Details.