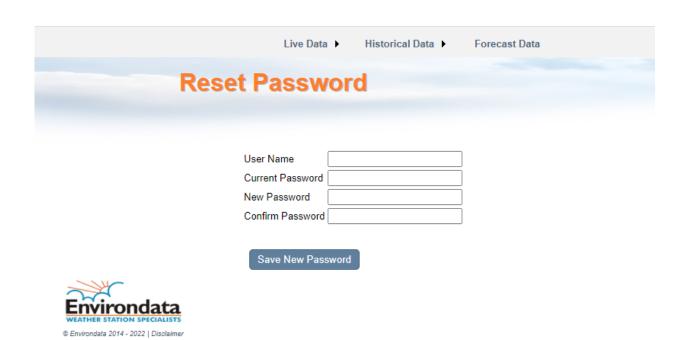

## 1. Resetting your OWN Password

There are 2 options to reset your own password

On the Login Screen – click the Reset Password button

- Enter your User Name and Current Password and then enter your new password twice.
- Click Save New Password to continue to Login Screen.