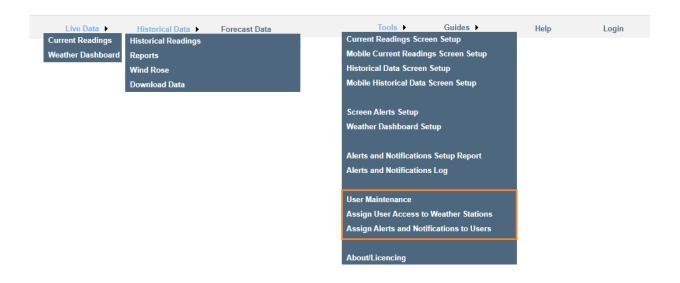

#### 1. User Maintenance and Password Reset - Specific Menu Options

#### • Tools

- User Maintenance Add or Remove users, update User details like phone number and e-mail address. ONLY available if you have user administration access.
- Assign Users Access to Weather Stations You can control which users have
  access to which stations. ONLY available if you have user administration access.
  Refer to WMA\_041\_Assiging\_Users\_To\_Stations.pdf for details on how to Assign User
  Access to Weather Stations.
- Assign Alerts and Notifications to Users Stations You can control which users receive which Alerts or Notifications. ONLY available if you have user administration access.

Refer to **WMA\_023\_Assigning\_Alerts.pdf** for details on how to Assign Alerts and Notifications to Users.