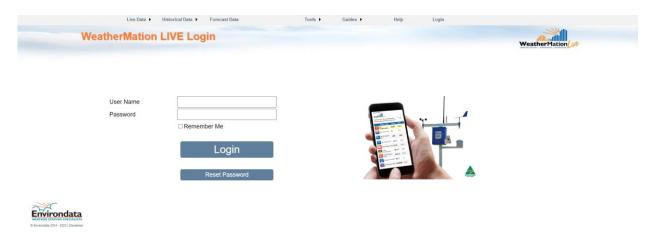

#### **Using the System**

Go to www.weathermation.net.au

You will see the Login Page – please enter your User Name and Password that were provided to you.

You can click the "Remember Me" checkbox to remember your login details – this will mean in future; you are automatically logged into the system. Please note you will need to have cookies enabled in your browser for this to work.

Click on the Login button to access the system

(If you need to change your password, click on the Reset Password button)