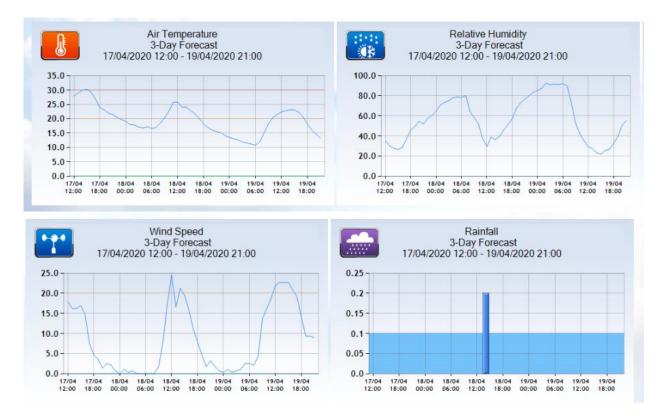

The Forecast Data screen on the website gives you a quick Summary of the 72 hours forecast per site that you've signed up for.

At the top there are 4 graphs displaying Air Temperature, Relative Humidity, Wind Speed and Rainfall over the forecast period.

#### Summary for Friday - 17 April

| Time  | Air Temp<br>DegC | Dew Point<br>DegC | Rel Hum<br>% | Wind Speed<br>km/h | Wind Dir<br>Degs | Rain<br>mm |
|-------|------------------|-------------------|--------------|--------------------|------------------|------------|
| Min   | 16.1             | 8.4               | 39.9         | 6.84               | NW               |            |
| Max   | 26.1             | 13.7              | 77.5         | 22.68              | WSW              |            |
| Total |                  |                   |              |                    |                  | 0          |

#### Summary for Saturday - 18 April

| Time  | Air Temp<br>DegC | Dew Point<br>DegC | Rel Hum<br>% | Wind Speed<br>km/h | Wind Dir<br>Degs | Rain<br>mm |
|-------|------------------|-------------------|--------------|--------------------|------------------|------------|
| Min   | 12.5             | 7.4               | 39.8         | 3.24               | ENE              |            |
| Max   | 22.1             | 11.8              | 87.3         | 18.36              | w                |            |
| Total |                  |                   |              |                    |                  | 0          |

#### Summary for Sunday - 19 April to 21:00

| Time  | Air Temp<br>DegC | Dew Point<br>DegC | Rel Hum<br>% | Wind Speed<br>km/h | Wind Dir<br>Degs | Rain<br>mm |
|-------|------------------|-------------------|--------------|--------------------|------------------|------------|
| Min   | 12.4             | 9.5               | 56.5         | 3.24               | ENE              |            |
| Max   | 20.4             | 14.8              | 92.6         | 17.28              | WSW              |            |
| Total |                  |                   |              |                    |                  | 1.3        |

Summary Values are calculated from all the Hourly Forecast Data - Please view the website for a more detailed Hourly Forecast